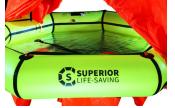

Now available with a fully self-erecting canopy, the HALO+ provides immediate shelter and respite from the most severe conditions. The canopy can even be removed and reinstalled if necessary. The original HALO (without canopy) and the HALO+ are fully vacuum sealed to allow for a 3-year interval between services, just like conventional larger rafts. This dramatically reduces the cost of overall ownership.

The HALO & HALO+ range are both of welded construction removing the danger of glue breakdown at seams. Both come complete with insulated floor, full size water pockets for absolute stability when deployed and the HALO+ includes an internal and external automatic light system.