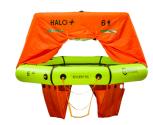

Now available with a fully self-erecting canopy, the HALO+ provides immediate shelter and respite from the most severe conditions. The canopy can even be removed and reinstalled if necessary. The original HALO (without canopy) and the HALO+ are fully vacuum sealed to allow for a 3-year interval between services, just like conventional larger rafts. This dramatically reduces the cost of overall ownership.

The HALO & HALO+ range are both of welded construction removing the danger of glue breakdown at seams. Both come complete with insulated floor, full size water pockets for absolute stability when deployed and the HALO+ includes an internal and external automatic light system.

- Light weight for easy handling and deployment
- Automatically deployed canopy with lighting system
- Vacuum packed allowing 3 year service intervals
- Ultrasonically welded construction
- Insulated inner floor
- Full-sized water ballast bags
- 3 rung boarding ladder
- Stainless steel tow-ring
- Packed in an attractive hard wearing outer valise