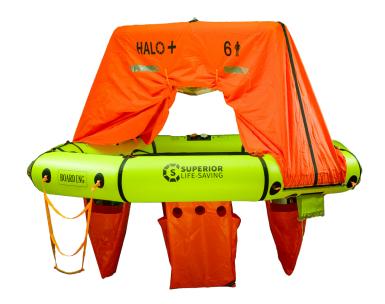

Now available with a fully self-erecting canopy, the HALO+ provides immediate shelter and respite from the most severe conditions. The canopy can even be removed and reinstalled if necessary. The original HALO (without canopy) and the HALO+ are fully vacuum sealed to allow for a 3-year interval between services, just like conventional larger rafts. This dramatically reduces the cost of overall ownership.

The HALO & HALO+ range are both of welded construction removing the danger of glue breakdown at seams. Both come complete with insulated floor, full size water pockets for absolute stability when deployed and the HALO+ includes an internal and external automatic light system.

- Light weight for easy handling and deployment
- Automatically deployed canopy with lighting system
- Vacuum packed allowing 3 year service intervals
- Ultrasonically welded construction
- Insulated inner floor
- Full-sized water ballast bags
- 3 rung boarding ladder
- Stainless steel tow-ring
- Packed in an attractive hard wearing outer valise