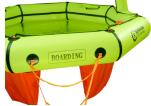

The HALO & HALO+ range are both of welded construction removing the danger of glue breakdown at seams. Both come complete with insulated floor, full size water pockets for absolute stability when deployed and the HALO+ includes an internal and external automatic light system.

- Light weight for easy handling and deployment
- Automatically deployed canopy with lighting system
- Vacuum packed allowing 3 year service intervals
- Ultrasonically welded construction
- Insulated inner floor
- Full-sized water ballast bags
- 3 rung boarding ladder
- Stainless steel tow-ring
- Packed in an attractive hard wearing outer valise