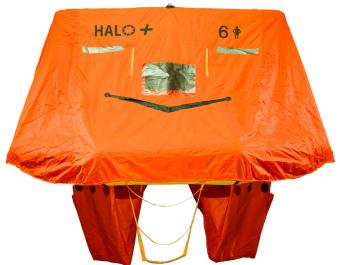

Now available with a fully self-erecting canopy, the HALO+ provides immediate shelter and respite from the most severe conditions. The canopy can even be removed and reinstalled if necessary. The original HALO (without canopy) and the HALO+ are fully vacuum sealed to allow for a 3-year interval between services, just like conventional larger rafts. This dramatically reduces the cost of overall ownership.

The HALO & HALO+ range are both of welded construction removing the danger of glue breakdown at seams. Both come complete with insulated floor, full size water pockets for absolute stability when deployed and the HALO+ includes an internal and external automatic light system.